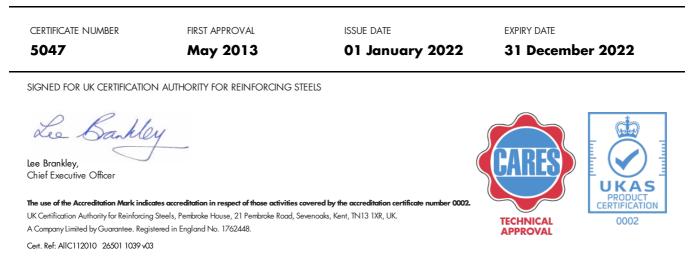

CERTIFICATE NUMBER FIRST APPROVAL ISSUE DATE EXPIRY DATE 5047 May 2013 01 January 2022 31 December 2022 SIGNED FOR UK CERTIFICATION AUTHORITY FOR REINFORCING STEELS Le Barkley Lee Brankley, Chief Executive Officer The use of the Accreditation Mark indicates accreditation in respect of those activities covered by the accredit tion certificate number 0002. UK Certification Authority for Reinforcing Steels, Pembroke House, 21 Pembroke Road, Sevenoaks, Kent, TN13 1XR, UK. TECHNICAL 0002 A Company Limited by Guarantee. Registered in England No. 1762448. APPROVAL Cert. Ref: AllC112010 26501 1039 v03